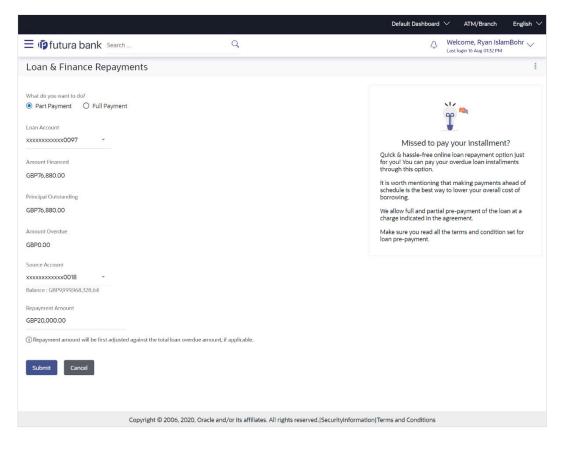

### 8. Repayment

Customers can make a payment equal to the installment amount, lower than or more than the installment amount of the finance account. If the amount is higher than the installment amount, it can be considered as partial payoff or full settlement (depending upon the penalties and charges settings at the host). User can access account related transactions from the kebab menu.

**Note:** If customer makes a payment equal to the total outstanding financed amount (inclusive of arrears), it may lead to settlement of the finance account, depending upon the configuration (premature penalty/any charges) at the host system.

### **Field Description**

| Description                                                                                                                                                                                                                                                                                     |
|-------------------------------------------------------------------------------------------------------------------------------------------------------------------------------------------------------------------------------------------------------------------------------------------------|
| The options of paying off the loan partially or completely. The options are:                                                                                                                                                                                                                    |
| Part Payment                                                                                                                                                                                                                                                                                    |
| Full Payment                                                                                                                                                                                                                                                                                    |
| The order in which the fields below are displayed, will vary based on the option selected in this field.                                                                                                                                                                                        |
| All the Islamic Finance accounts of the user will be listed in a drop-<br>down in masked format along with nicknames, if defined. The user<br>can select the account which is to be repaid. The account number<br>will be masked as per account number masking configurations.                  |
| For more information on Account Nickname, refer Account Nickname.                                                                                                                                                                                                                               |
| The total financed amount, in local currency, that has been lent by the bank to the party.                                                                                                                                                                                                      |
| The outstanding principal balance that is yet to be repaid.                                                                                                                                                                                                                                     |
| The overdue amount, if any. This amount is the summation of the principal, interest and charges (if any).                                                                                                                                                                                       |
| The user's linked current and savings accounts that can be debited<br>to make the Islamic finance prepayment, will be listed in a lists. The<br>account number will be masked as per account number masking<br>configurations and nicknames, if set, will be displayed against each<br>account. |
| For more information on Account Nickname, refer Account Nickname.                                                                                                                                                                                                                               |
| The current balance of the selected source account. This amount will be displayed against the source account field when an account has been chosen from the list.                                                                                                                               |
| The amount of principal outstanding on the loan.                                                                                                                                                                                                                                                |
| This field appears if the user selects the <b>Full Payment</b> option in the <b>Repayment Type</b> field.                                                                                                                                                                                       |
| The profit component of the amount that is due.                                                                                                                                                                                                                                                 |
| This field appears if the user selects the <b>Full Payment</b> option in the <b>Repayment Type</b> field.                                                                                                                                                                                       |
|                                                                                                                                                                                                                                                                                                 |

| Field Name       | Description                                                                                                                                                                                                                                                                                                                                        |
|------------------|----------------------------------------------------------------------------------------------------------------------------------------------------------------------------------------------------------------------------------------------------------------------------------------------------------------------------------------------------|
| Charges          | The charge that is due.                                                                                                                                                                                                                                                                                                                            |
|                  | This field appears if the user selects the <b>Full Payment</b> option in the <b>Repayment Type</b> field.                                                                                                                                                                                                                                          |
| Repayment Amount | The amount to be repaid. Payment currency is defaulted to loan account currency.                                                                                                                                                                                                                                                                   |
|                  | This field is editable only if the user selects the <b>Part Payment</b> option. In this case, the amount should be less than the outstanding principal balance. If the user selects the <b>Full Payment</b> option, then this field displays the total outstanding amount, which will include the principal, the interest and pre-payment charges. |
|                  | <b>Note</b> : The Source Account should have sufficient balance to cover the repayment amount.                                                                                                                                                                                                                                                     |

### To repay the loan partially or completely:

- 1. From the **What do you want to do?** field, select whether the loan must be paid off partially or fully.
- 2. From the Select Account list, select the loan account which is to be repaid.
- From the Source Account list, select the CASA account from which the repayment is to be made.
- 4. If the Part Payment option has been selected,
  - a. In the Repayment Amount field, enter the repayment amount.
- 5. Click Submit.